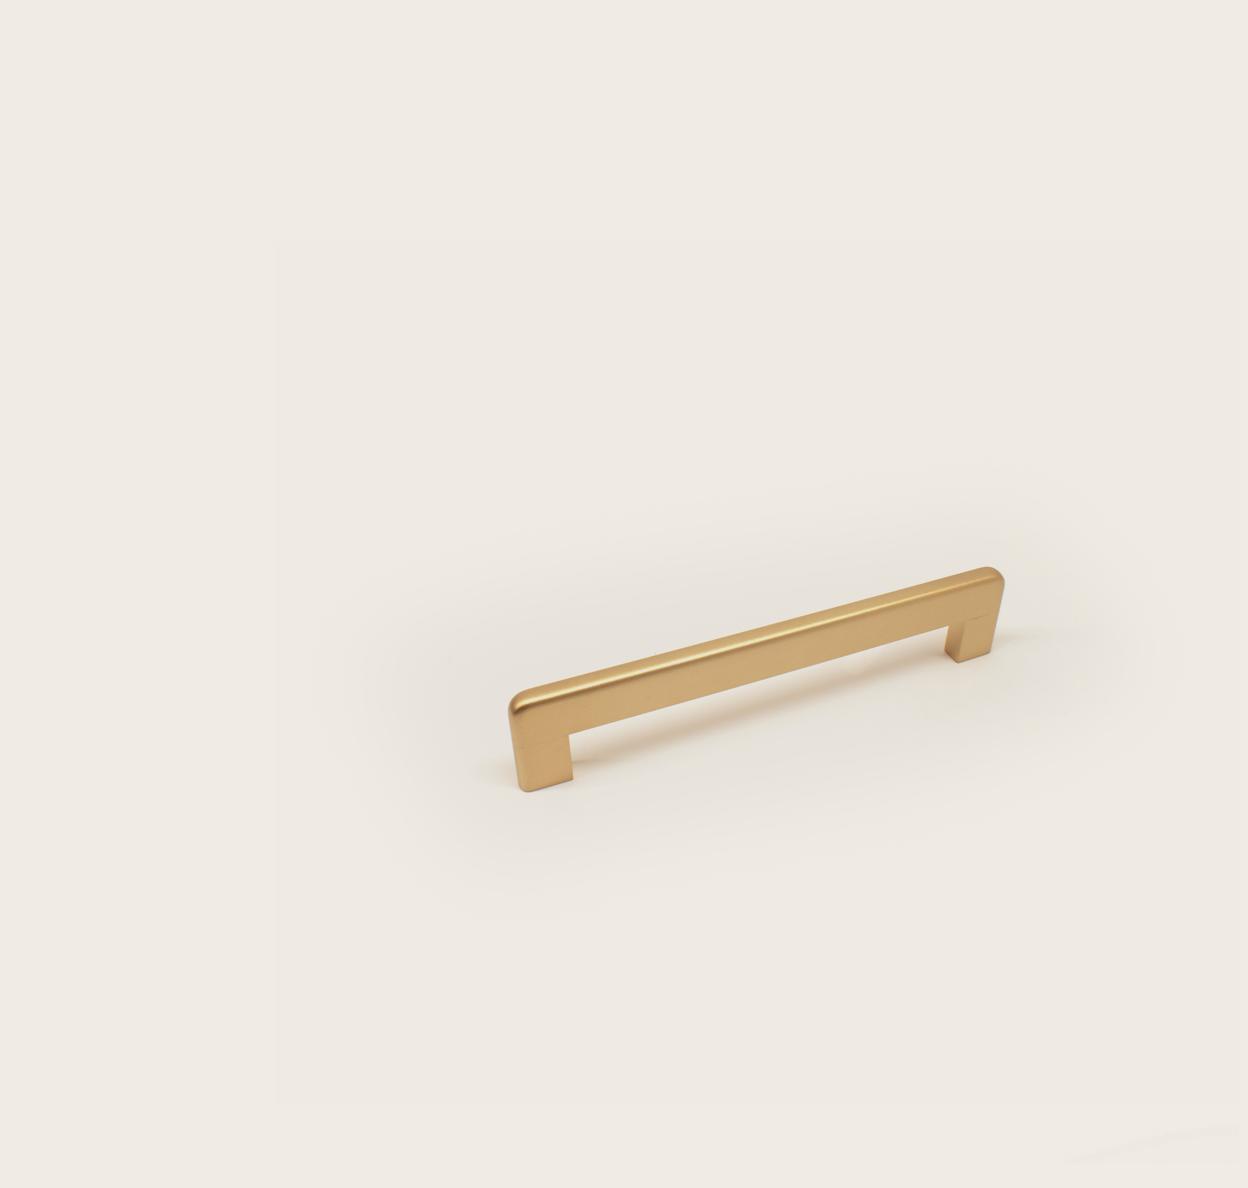

## Continuous Curve Appliance Pull

The Continuous Curve Appliance Pull features the same radial edges as the <u>Continuous Curve</u> pulls. The large 15" Continuous Curve appliance pull is built for refrigerators and freezers. The smaller 8" version is intended to be installed on dishwashers, other under the counter appliances, as well as standard cabinetry. Shown in 8 inch.